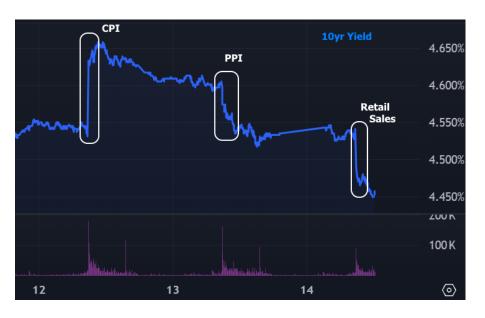

## The Day Ahead: Best Levels of The Week After Downbeat Data

What a difference the past two mornings have made for a bond market that was seemingly on the ropes on Wednesday. After yesterday's paradoxical (though, ultimately rational) rally in response to the PPI data, today's morning momentum came down to the Retail Sales report. Bonds were flat heading into the data, so it's not hard to imagine that things could have gone either way. As it happened, the data was exceptionally weak, and bonds have moved to the best levels of the week in response.