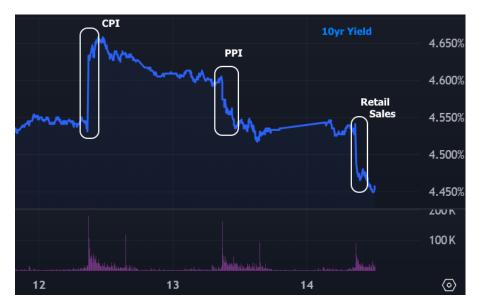

## The Day Ahead: Best Levels of The Week After Downbeat Data

What a difference the past two mornings have made for a bond market that was seemingly on the ropes on Wednesday. After yesterday's paradoxical (though, ultimately rational) rally in response to the PPI data, today's morning momentum came down to the Retail Sales report. Bonds were flat heading into the data, so it's not hard to imagine that things could have gone either way. As it happened, the data was exceptionally weak, and bonds have moved to the best levels of the week in response.