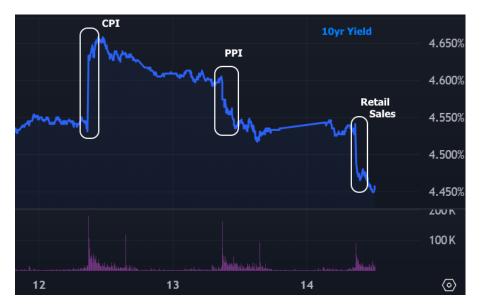

## The Day Ahead: Best Levels of The Week After Downbeat Data

What a difference the past two mornings have made for a bond market that was seemingly on the ropes on Wednesday. After yesterday's paradoxical (though, ultimately rational) rally in response to the PPI data, today's morning momentum came down to the Retail Sales report. Bonds were flat heading into the data, so it's not hard to imagine that things could have gone either way. As it happened, the data was exceptionally weak, and bonds have moved to the best levels of the week in response.