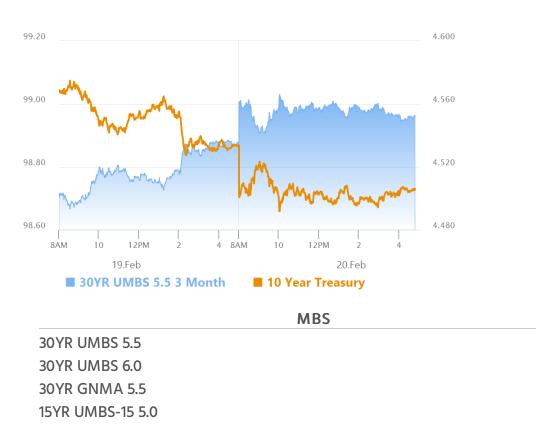

# Very Low Volatility After Early Morning Rally

MBS Recap Matthew Graham | 4:49 PM

Bonds were sideways to slightly weaker in the overnight session, but bounced back at 7am ET. The two most notable developments at the time were weak earnings from Wal-Mart and a comment from Bessent on the mix of Treasury issuance. While the former may be an easier thing to understand and write about, the latter served as the source of the bond rally. Bessent essentially said he wasn't in a hurry to add more longer-term debt relative to short-term debt, and that's good for things like mortgage rates, all other things being equal. It's also evident in the obvious yield curve disparity with 2yr yields higher on the day and 10yr yields lower.

#### Market Movement Recap

- 09:29 AM Stronger overnight and modestly weaker after the data. MBS up 1 tick (.03) and 10yr down 1.9bps at 4.514
- 01:37 PM Very flat since the AM rally. MBS up an eighth and 10yr down 3.4bps at 4.50
- 03:48 PM Near best levels amid very low volatility. MBS up 5 ticks (.16) and 10yr down 3.2bps at 4.502