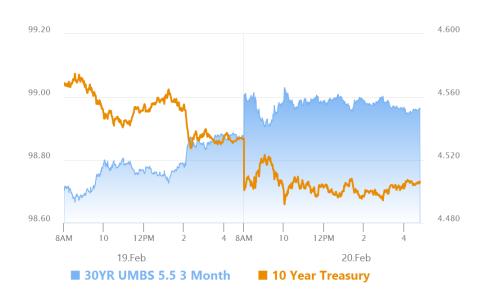

# Very Low Volatility After Early Morning Rally

MBS Recap Matthew Graham | 4:49 PM

Bonds were sideways to slightly weaker in the overnight session, but bounced back at 7am ET. The two most notable developments at the time were weak earnings from Wal-Mart and a comment from Bessent on the mix of Treasury issuance. While the former may be an easier thing to understand and write about, the latter served as the source of the bond rally. Bessent essentially said he wasn't in a hurry to add more longer-term debt relative to short-term debt, and that's good for things like mortgage rates, all other things being equal. It's also evident in the obvious yield curve disparity with 2yr yields higher on the day and 10yr yields lower.

### Market Movement Recap

- 09:29 AM Stronger overnight and modestly weaker after the data. MBS up 1 tick (.03) and 10yr down 1.9bps at 4.514
- 01:37 PM Very flat since the AM rally. MBS up an eighth and 10yr down 3.4bps at 4.50
- 03:48 PM Near best levels amid very low volatility. MBS up 5 ticks (.16) and 10yr down 3.2bps at 4.502