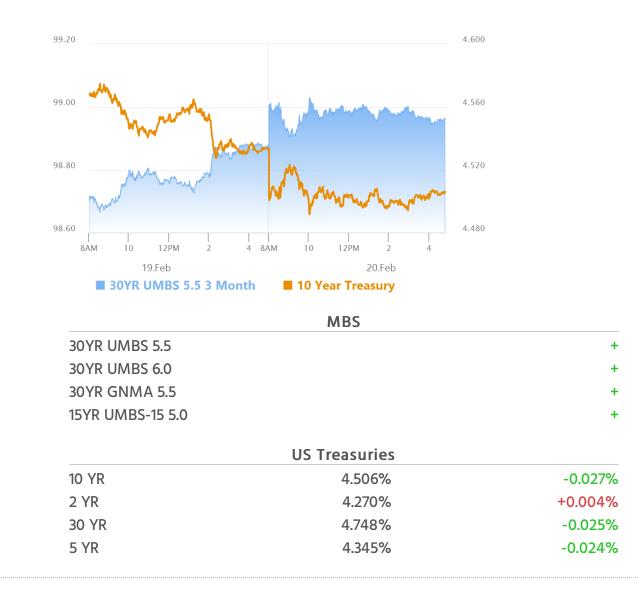

# Very Low Volatility After Early Morning Rally

MBS Recap Matthew Graham | 4:49 PM

Bonds were sideways to slightly weaker in the overnight session, but bounced back at 7am ET. The two most notable developments at the time were weak earnings from Wal-Mart and a comment from Bessent on the mix of Treasury issuance. While the former may be an easier thing to understand and write about, the latter served as the source of the bond rally. Bessent essentially said he wasn't in a hurry to add more longer-term debt relative to short-term debt, and that's good for things like mortgage rates, all other things being equal. It's also evident in the obvious yield curve disparity with 2yr yields higher on the day and 10yr yields lower.

#### Market Movement Recap

- 09:29 AM Stronger overnight and modestly weaker after the data. MBS up 1 tick (.03) and 10yr down 1.9bps at 4.514
- 01:37 PM Very flat since the AM rally. MBS up an eighth and 10yr down 3.4bps at 4.50
- 03:48 PM Near best levels amid very low volatility. MBS up 5 ticks (.16) and 10yr down 3.2bps at 4.502