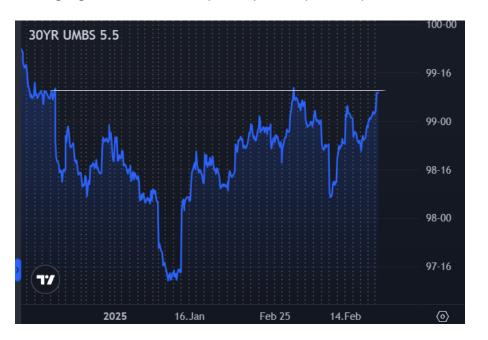

## The Day Ahead: Near Best Levels in Months After AM Econ Data

MBS are very close to their February 5th levels, which were the best since the morning of December 18th before the Fed announcement (and dot plot) caused a big sell-off. Today, it's econ data that's contributing to the third day in a row of moderate gains. Specifically, S&P Services PMI dropped sharply to levels that are consistent with economic contraction, significantly undershooting expectations. Bonds responded immediately with MBS adding to overnight gains for a total of a quarter point day over day.