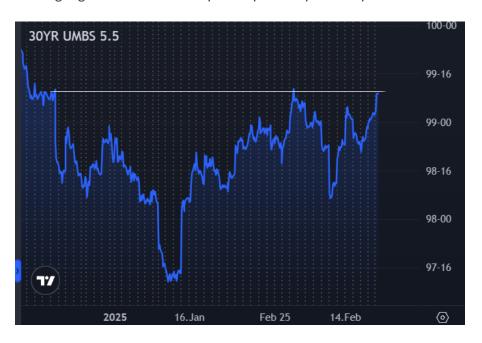

## The Day Ahead: Near Best Levels in Months After AM Econ Data

MBS are very close to their February 5th levels, which were the best since the morning of December 18th before the Fed announcement (and dot plot) caused a big sell-off. Today, it's econ data that's contributing to the third day in a row of moderate gains. Specifically, S&P Services PMI dropped sharply to levels that are consistent with economic contraction, significantly undershooting expectations. Bonds responded immediately with MBS adding to overnight gains for a total of a quarter point day over day.