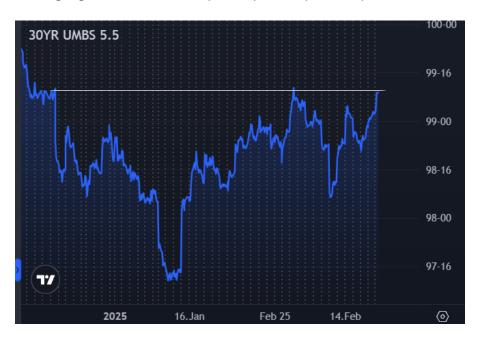

## The Day Ahead: Near Best Levels in Months After AM Econ Data

MBS are very close to their February 5th levels, which were the best since the morning of December 18th before the Fed announcement (and dot plot) caused a big sell-off. Today, it's econ data that's contributing to the third day in a row of moderate gains. Specifically, S&P Services PMI dropped sharply to levels that are consistent with economic contraction, significantly undershooting expectations. Bonds responded immediately with MBS adding to overnight gains for a total of a quarter point day over day.