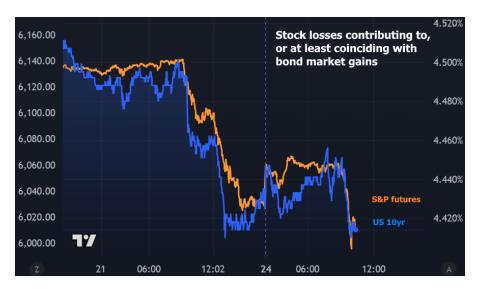

## The Day Ahead: Slow Start, No Data, But Holding Near 2025's Best Levels

After a strong finish last week, there was some natural risk that short-covering and position squaring added to the gains, thus increasing the chance of some weakness this morning. While that may have been the case at first, things are changing since the 9:30am NYSE open with stock losses once again spilling over to bond market buying. That's the only market mover in play so far this morning and there are no other major flashpoints on the calendar. While we will get more scheduled data in the coming days, none of it will be "top tier" until Friday morning's PCE data.