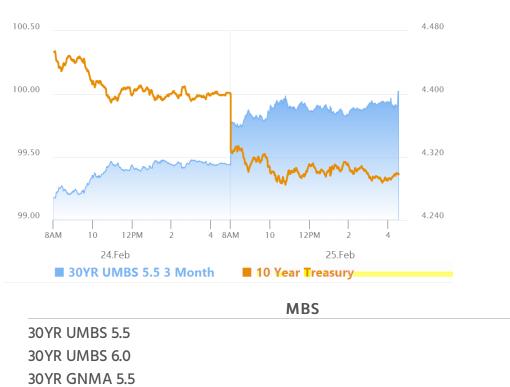

## Impressively Calm Rally Continues Amid General Growth Concerns

MBS Recap Matthew Graham | 4:32 PM

In the absence of the typical motivations required for the present pace of bond market gains, we're left to ponder vague generalities such as the famous "global growth concerns" that were such a fixture in 2015 and 2019. Some traders are citing such things as a reason to fade stocks and buy bonds at the moment, but those motivations will only last as long as the data allows. In other words, we're seeing a bit of a lead-off ahead of the next round of big-ticket data, but if that data is surprisingly strong, rates could easily snap back. Conversely, if the data confirms the wisdom of the lead-off, there's more room to improve despite seemingly overbought technicals.

#### Market Movement Recap

10:53 AM Sharply stronger overnight and continuing to rally. MBS up 3/8ths and 10yr down 11bps at 4.297

- 12:03 PM Down an eighth from highs, but MBS still up 9 ticks (.28) on the day. 10yr still down 9.8bps at 4.309, but up from lows of 4.286
- 02:25 PM Bouncing back a bit in the PM hours. MBS up almost 3/8ths and 10yr down 10.4bps at 4.303