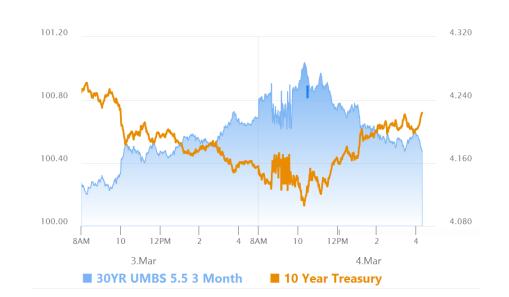

## Winning Streak Finally Ends, But it Could Have Been Worse

MBS Recap Matthew Graham | 4:18 PM

Take yesterday out of the equation and today's closing levels are better than any other day since early December. That's not a bad way to conclude 9 days in a row of bonds making intraday improvements. In the absence of data, traders took cues from equities and technicals. On the technical note, 10yr yields bounced at 4.11 right at the start of the overnight session and again in the 10am hour. Yields retraced most of yesterday afternoon's rally in concert with a stock market bounce. Days like today become much more likely than not when bonds stretch winning streaks to 8 days or more. This could be a simple attempt to catch a breath, but the jury's out until we see the rest of the week's data and whether or not yields actually care about 4.11%.

#### **Market Movement Recap**

- 09:59 AM Moderately stronger overnight and holding. MBS up 1 tick (.03) and 10yr down 1.3bps at 4.142
- 12:26 PM weakest levels. 10yr up 2.2bps at 4.177 and MBS now unchanged 5.5 coupons and down almost an eighth in 5.0 coupons.
- 03:18 PM Weakest levels of the day with MBS down 5 ticks (.16) and 10yr up 5.7bps at 4.213

#### Lock / Float Considerations

Bonds finally ended their impressive winning streak on Tuesday with a move that leaves MBS and Treasuries at levels that are still better than any other day of the past 2+ months apart from Monday. Any time winning streaks look like this, risks increase exponentially that we'll see a day like today. There is no way to know if that was as far as the broader rally wishes to go. Market sentiment and stocks may continue to have an impact, but so will the big ticket econ data coming up in the 2nd half of the week.