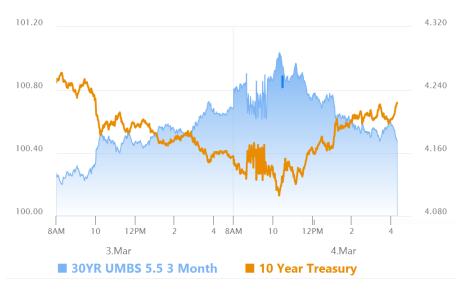

## Winning Streak Finally Ends, But it Could Have Been Worse

MBS Recap Matthew Graham | 4:18 PM

Take yesterday out of the equation and today's closing levels are better than any other day since early December. That's not a bad way to conclude 9 days in a row of bonds making intraday improvements. In the absence of data, traders took cues from equities and technicals. On the technical note, 10yr yields bounced at 4.11 right at the start of the overnight session and again in the 10am hour. Yields retraced most of yesterday afternoon's rally in concert with a stock market bounce. Days like today become much more likely than not when bonds stretch winning streaks to 8 days or more. This could be a simple attempt to catch a breath, but the jury's out until we see the rest of the week's data and whether or not yields actually care about 4.11%.

#### Market Movement Recap

09:59 AM Moderately stronger overnight and holding. MBS up 1 tick (.03) and 10yr down 1.3bps at 4.142

- 12:26 PM weakest levels. 10yr up 2.2bps at 4.177 and MBS now unchanged 5.5 coupons and down almost an eighth in 5.0 coupons.
- 03:18 PM Weakest levels of the day with MBS down 5 ticks (.16) and 10yr up 5.7bps at 4.213

#### Lock / Float Considerations

Bonds finally ended their impressive winning streak on Tuesday with a move that leaves MBS and Treasuries at levels that are still better than any other day of the past 2+ months apart from Monday. Any time winning streaks look like this, risks increase exponentially that we'll see a day like today. There is no way to know if that was as far as the broader rally wishes to go. Market sentiment and stocks may continue to have an impact, but so will the big ticket econ data coming up in the 2nd half of the week.