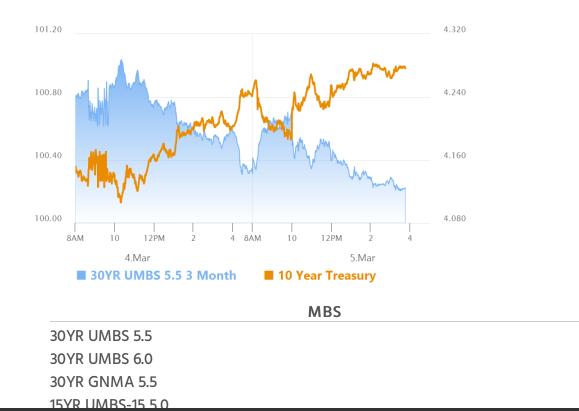

### 2nd Straight Day of Losses. Blame Data or Stocks?

MBS Recap Matthew Graham | 3:45 PM

We already saw the end of the bond market's 9 day winning streak with yesterday's big mid-day reversal. Today makes it extra official with modestly weaker close. That may not have been our destiny. In fact, at 9:59AM ET, it looked like yields were happy to push back toward Tuesday's lows, but things changed after the 10am ISM data. While it's clear that ISM sent yields quickly higher, the rest of the day's trading is a matter of debate or perspective. The key question is whether bonds would have lost as much ground as they did had it not been for a stock market recovery. Probably not, but the additional weakness attributable to stocks/sentiment was fairly small. Bottom line: for now, data still deserves more of the blame.

#### **Market Movement Recap**

- 08:51 AM Sideways to slightly weaker overnight, but bouncing back after ADP data. MBS up just over an eighth and 10yr down 4.1bps at 4.203
- 11:32 AM Additional losses after ISM data, but holding ground now. MBS still up 1 tick (.03) and 10yr down 1.3bps at 4.232
- 02:09 PM New lows with MBS down 3 ticks (.09) and 10yr up 3.6bps at 4.28