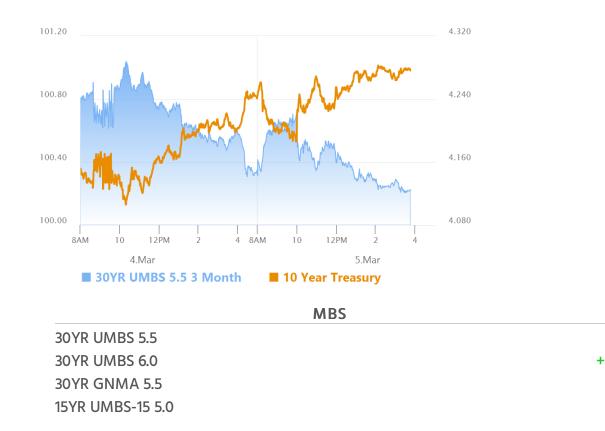

### 2nd Straight Day of Losses. Blame Data or Stocks?

MBS Recap Matthew Graham | 3:45 PM

We already saw the end of the bond market's 9 day winning streak with yesterday's big mid-day reversal. Today makes it extra official with modestly weaker close. That may not have been our destiny. In fact, at 9:59AM ET, it looked like yields were happy to push back toward Tuesday's lows, but things changed after the 10am ISM data. While it's clear that ISM sent yields quickly higher, the rest of the day's trading is a matter of debate or perspective. The key question is whether bonds would have lost as much ground as they did had it not been for a stock market recovery. Probably not, but the additional weakness attributable to stocks/sentiment was fairly small. Bottom line: for now, data still deserves more of the blame.

#### Market Movement Recap

- 08:51 AM Sideways to slightly weaker overnight, but bouncing back after ADP data. MBS up just over an eighth and 10yr down 4.1bps at 4.203
- 11:32 AM Additional losses after ISM data, but holding ground now. MBS still up 1 tick (.03) and 10yr down 1.3bps at 4.232
- 02:09 PM New lows with MBS down 3 ticks (.09) and 10yr up 3.6bps at 4.28

#### Lock / Float Considerations

On occasions where bonds experience a correction after an extended rally, we often see that correction last for 2 days. If we could see nothing else beyond the charts, Wednesday looked like that kind of day. With the benefit of underlying news and data, there's a bit more of a reason to be cautious. Tariff developments afford equities a chance to stop the bleeding and ISM Services data suggests not all econ data will be rate-friendly. Either way, volatility risks are increasing here, not only because momentum is shifting, but also due to the bigger potential reaction to Friday's jobs report.