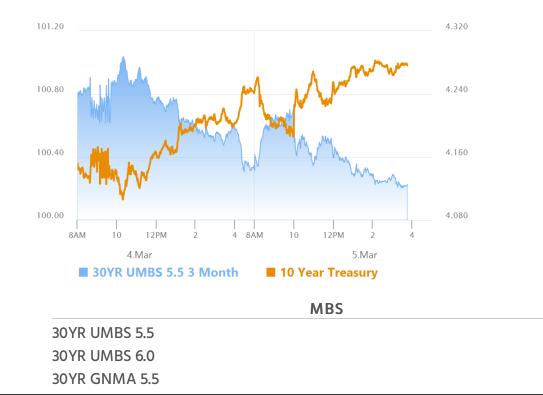

### 2nd Straight Day of Losses. Blame Data or Stocks?

MBS Recap Matthew Graham | 3:45 PM

We already saw the end of the bond market's 9 day winning streak with yesterday's big mid-day reversal. Today makes it extra official with modestly weaker close. That may not have been our destiny. In fact, at 9:59AM ET, it looked like yields were happy to push back toward Tuesday's lows, but things changed after the 10am ISM data. While it's clear that ISM sent yields quickly higher, the rest of the day's trading is a matter of debate or perspective. The key question is whether bonds would have lost as much ground as they did had it not been for a stock market recovery. Probably not, but the additional weakness attributable to stocks/sentiment was fairly small. Bottom line: for now, data still deserves more of the blame.

#### **Market Movement Recap**

- 08:51 AM Sideways to slightly weaker overnight, but bouncing back after ADP data. MBS up just over an eighth and 10yr down 4.1bps at 4.203
- 11:32 AM Additional losses after ISM data, but holding ground now. MBS still up 1 tick (.03) and 10yr down 1.3bps at 4.232
- 02:09 PM New lows with MBS down 3 ticks (.09) and 10yr up 3.6bps at 4.28