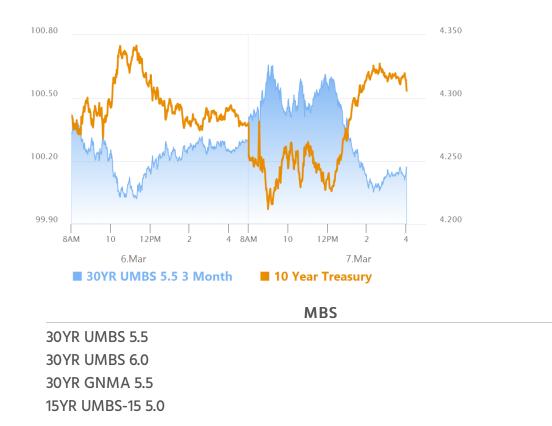

# Bonds Give Up AM Gains After Powell Speech

MBS Recap Matthew Graham | 4:01 PM

Bonds made it through the jobs report in good shape with modest gains intact heading into the PM hours. Things changed after that, with the most obvious turning point coinciding with Fed Chair Powell's speech. If traders had been hoping to hear Powell express some concern over economic momentum, they were disappointed when he said "the economy is fine. It doesn't need us to do anything, really." With that, bonds moved into negative territory and Fed Funds Futures moved back near the week's weakest levels (indicating slightly lower odds of the next rate cut happening in May).

#### Market Movement Recap

- 08:56 AM slightly stronger to start with additional gains after NFP. MBS up almost a quarter point and 10yr down 5.2bps at 4.218
- 01:49 PM swooning now after consolidating into the noon hour. MBS down 3 ticks (.09) and 10yr up 3.5bps at 4.306
- 03:49 PM Slightly weaker and now holding mostly sideways. MBS down 5 ticks (.16) and 10yr up 4.5bps at 4.316