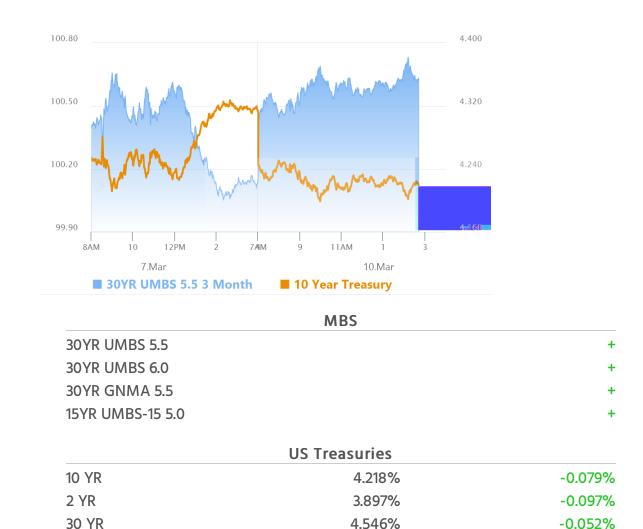

#### Market Movement Recap

- 10:01 AM Stronger overnight, mostly in European hours. MBS up 6 ticks (.19) and 10yr down 7.4bps at 4.224
- 01:14 PM Perfectly unchanged from previous update.
- 03:13 PM Additional gains as stocks swoon. MBS up nearly a quarter point. 10yr down nearly 9bps at 4.211
- 03:40 PM Stocks bounce back now and bond yields following. 10yr down 7.7bps at 4.22. MBS up 7 ticks (.22).

### Technicals/Trends in 10yr (why 10yr)

- Ceiling/Support (can be used as "lock triggers")
  - o **4.57**
  - 4.50
  - 4.40
  - 4.34

#### - Floor/Resistance

- · 4.05
- · 4.12
- · 4.19