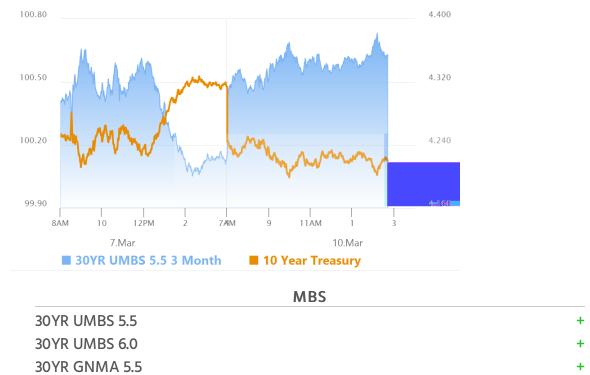

# More Help From Stocks, But More Reluctance From Bonds

MBS Recap Matthew Graham | 3:42 PM

Up until just after 3pm ET, the stock market was on pace for its worst day of the recent selling spree in terms of day-over-day losses, but a rebound looks to be underway in the final hour of the NYSE session. The swan dive gave us another opportunity to observe the stock/bond dynamic whereby the correlation starts to increase when stocks are making bigger moves. In general though, it's taken more and more convincing for bonds to even begin to move back toward recent lows. Case in point, 10yr yields stayed well clear of last week's better levels and they weren't even willing to break the AM lows despite the 3pm swan dive in stocks. A combination of upcoming Treasury auctions and important econ data (Wednesday's CPI) is a good enough justification, but even last week, we were already talking about the bond rally being a bit overbought from a momentum standpoint.

#### Market Movement Recap

- 10:01 AM Stronger overnight, mostly in European hours. MBS up 6 ticks (.19) and 10yr down 7.4bps at 4.224
- 01:14 PM Perfectly unchanged from previous update.
- 03:13 PM Additional gains as stocks swoon. MBS up nearly a quarter point. 10yr down nearly 9bps at 4.211
- 03:40 PM Stocks bounce back now and bond yields following. 10yr down 7.7bps at 4.22. MBS up 7 ticks (.22).

#### Lock / Float Considerations

Even though bonds saw solid gains on Monday, the underlying message was largely the same as last week: rally momentum is overbought and it will take an increasing amount of "convincing" if we're to see additional meaningful improvement. While several factors can contribute to "convincing," none of them can have too much of an impact until and unless we see Wednesday's CPI come in at or below forecast.