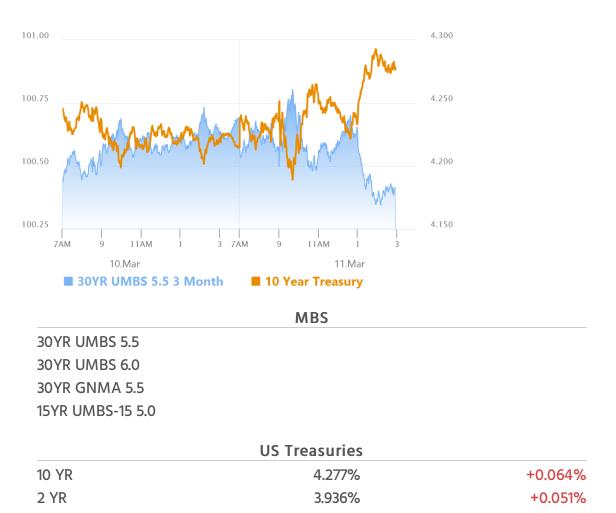

#### Market Movement Recap

- 09:39 AM Initially stronger early in the overnight session, then selling steadily. MBS down just over an eighth of a point. 10yr up 2.2bps at 4.232
- 01:29 PM Weaker into the PM hours but leveling off now. MBS down an eighth on the day and 10yr up 1.5bps at 4.227
- 02:26 PM 10yr yields are up 6.5bps at the highs of the day (4.276). MBS down 10 ticks (.31)

### Technicals/Trends in 10yr (why 10yr)

- Ceiling/Support (can be used as "lock triggers")
  - **4.57**
  - **4.50**
  - **4.40**
  - **4.34**
- Floor/Resistance
  - **4.05**
  - · 4.12
  - **4.19**

| 30 YR | 4.595% | +0.053% |
|-------|--------|---------|
| 5 YR  | 4.027% | +0.058% |
|       |        |         |