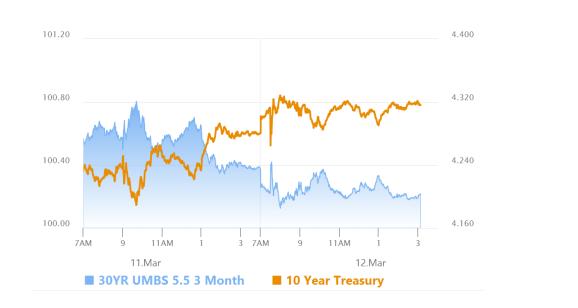

#### Market Movement Recap

- 09:31 AM Weaker overnight and mixed reaction to CPI (mostly ignored). MBS down 1 tick (0.03) and 10yr up 3.6bps at 4.316
- 12:46 PM MBS up 1 tick (.03) and 10yr up 2.8bps at 4.308
- 03:41 PM Fairly flat in the afternoon, despite some noise in both directions. MBS are unchanged and 10yr yields are up 3.6bps at 4.317

### Lock / Float Considerations

Through Wednesday, the bond market made it very clear that we're in consolidation mode after hitting resistance last week. So far, that's been mostly a sideways affair, but a breakout in either direction is possible. The real hope for a return to last week's lowest rates would be a favorable reaction to Thursday's PPI (or an even more massive stock market rout, perhaps). Failing that, or an equally compelling surprise, bonds aren't looking eager to challenge recent resistance.