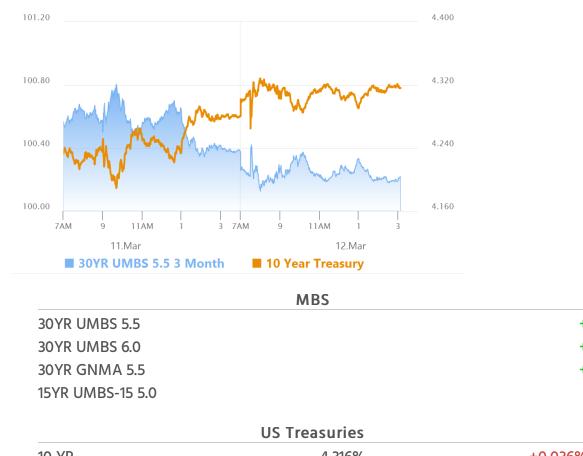

#### Market Movement Recap

- 09:31 AM Weaker overnight and mixed reaction to CPI (mostly ignored). MBS down 1 tick (0.03) and 10yr up 3.6bps at 4.316
- 12:46 PM MBS up 1 tick (.03) and 10yr up 2.8bps at 4.308
- 03:41 PM Fairly flat in the afternoon, despite some noise in both directions. MBS are unchanged and 10yr yields are up 3.6bps at 4.317

### **MBS & Treasury Markets**

| 30YR UMBS 5.5    | + |  |  |  |  |  |
|------------------|---|--|--|--|--|--|
| 30YR UMBS 6.0    | + |  |  |  |  |  |
| 30YR GNMA 5.5    | + |  |  |  |  |  |
| 15YR UMBS-15 5 0 |   |  |  |  |  |  |

| US Treasuries |        |         |  |  |
|---------------|--------|---------|--|--|
| 10 YR         | 4.316% | +0.036% |  |  |
| 2 YR          | 3.990% | +0.047% |  |  |
| 30 YR         | 4.635% | +0.037% |  |  |
| 5 YR          | 4.074% | +0.043% |  |  |