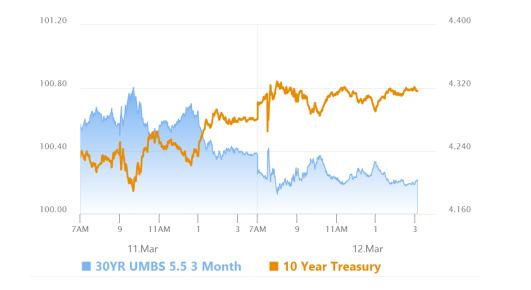

# Another Paradoxical Reaction to an Inflation Report

MBS Recap Matthew Graham | 4:07 PM

For the 2nd month in a row, the market's reaction to a CPI/PPI report ended up being less about the report itself and more about its implications for the more highly regarded PCE inflation data. While we have to wait 2 weeks for official word on PCE, the CPI/PPI combination goes a long way toward revealing the outcome. In today's case, CPI suggested higher PCE inflation, so bonds ended up selling off, albeit modestly, despite core CPI coming in lower than expected. Thursday's PPI once again has the opportunity to punch above its typical weight for the same reason.