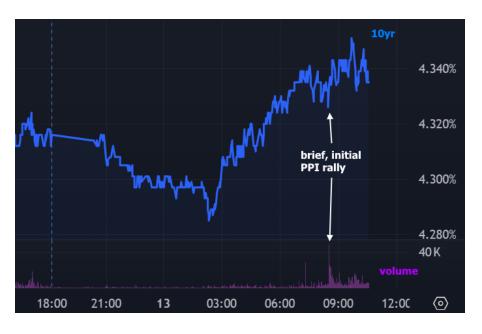

## The Day Ahead: Paradoxical Inflation Report Reaction, PPI Edition

Seemingly overnight (i.e. over the past 30 days when it comes to markets reacting to economic data), the CPI and PPI inflation numbers that normally impact bonds have been overlooked in favor of a handful of line items buried within each report. The line items in question are those that impact the PCE price index (released 2 weeks from now). In today's case, those specific line items pointed toward higher PCE inflation even though headline/core PPI inflation was lower than forecast.