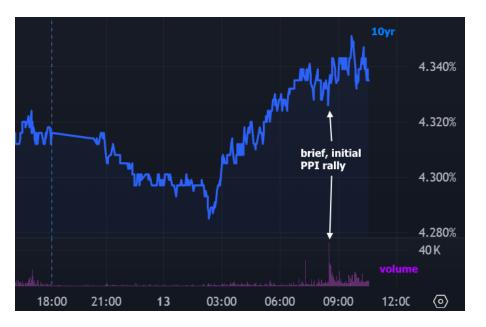

## The Day Ahead: Paradoxical Inflation Report Reaction, PPI Edition

Seemingly overnight (i.e. over the past 30 days when it comes to markets reacting to economic data), the CPI and PPI inflation numbers that normally impact bonds have been overlooked in favor of a handful of line items buried within each report. The line items in question are those that impact the PCE price index (released 2 weeks from now). In today's case, those specific line items pointed toward higher PCE inflation even though headline/core PPI inflation was lower than forecast.

To recap, PCE is a more important inflation number than CPI or PPI, but CPI/PPI come out 2 weeks earlier and several of their components flow directly into the PCE calculation. For the 2nd day in a row, those components were higher (bad for bonds), even though CPI/PPI came in lower.