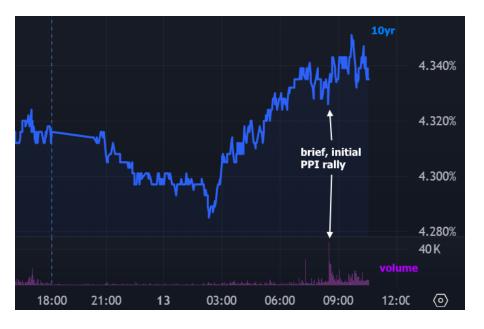

## The Day Ahead: Paradoxical Inflation Report Reaction, PPI Edition

Seemingly overnight (i.e. over the past 30 days when it comes to markets reacting to economic data), the CPI and PPI inflation numbers that normally impact bonds have been overlooked in favor of a handful of line items buried within each report. The line items in question are those that impact the PCE price index (released 2 weeks from now). In today's case, those specific line items pointed toward higher PCE inflation even though headline/core PPI inflation was lower than forecast.

## The Blue Crew

Mortgage Loan Originators, Blue Skye Lending

www.blueskyeloans.com P: (941) 256-8420 M: (941) 400-1286

8130 Lakewood Main Street Bradenton FL 34202 318098

To recap, PCE is a more important inflation number than CPI or PPI, but CPI/PPI come out 2 weeks earlier and several of their components flow directly into the PCE calculation. For the 2nd day in a row, those components were higher (bad for bonds), even though CPI/PPI came in lower.