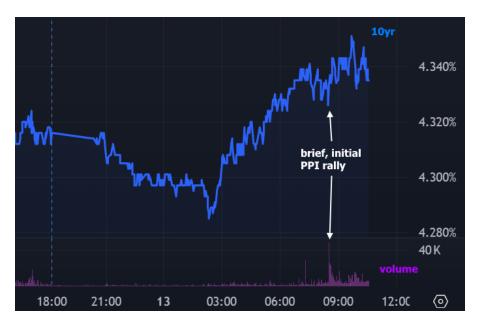

## The Day Ahead: Paradoxical Inflation Report Reaction, PPI Edition

Seemingly overnight (i.e. over the past 30 days when it comes to markets reacting to economic data), the CPI and PPI inflation numbers that normally impact bonds have been overlooked in favor of a handful of line items buried within each report. The line items in question are those that impact the PCE price index (released 2 weeks from now). In today's case, those specific line items pointed toward higher PCE inflation even though headline/core PPI inflation was lower than forecast.

To recap, PCE is a more important inflation number than CPI or PPI, but CPI/PPI come out 2 weeks earlier and several of their components flow directly into the PCE calculation. For the 2nd day in a row, those components were higher (bad for bonds), even though CPI/PPI came in lower.