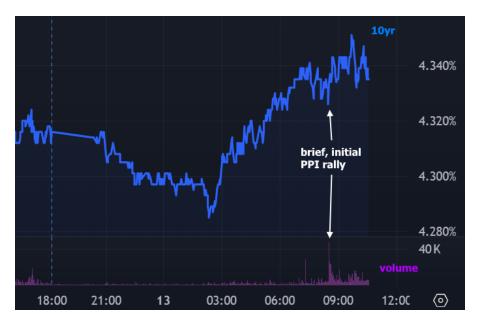

## The Day Ahead: Paradoxical Inflation Report Reaction, PPI Edition

Seemingly overnight (i.e. over the past 30 days when it comes to markets reacting to economic data), the CPI and PPI inflation numbers that normally impact bonds have been overlooked in favor of a handful of line items buried within each report. The line items in question are those that impact the PCE price index (released 2 weeks from now). In today's case, those specific line items pointed toward higher PCE inflation even though headline/core PPI inflation was lower than forecast.

**KV** Mortgage

To recap, PCE is a more important inflation number than CPI or PPI, but CPI/PPI come out 2 weeks earlier and several of their components flow directly into the PCE calculation. For the 2nd day in a row, those components were higher (bad for bonds), even though CPI/PPI came in lower.