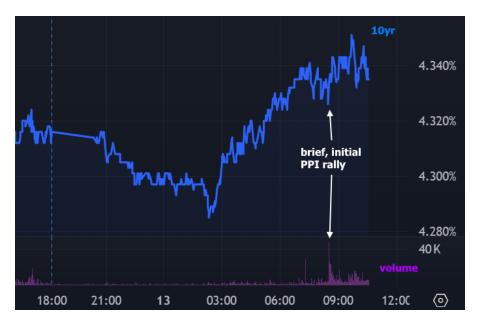

## The Day Ahead: Paradoxical Inflation Report Reaction, PPI Edition

Seemingly overnight (i.e. over the past 30 days when it comes to markets reacting to economic data), the CPI and PPI inflation numbers that normally impact bonds have been overlooked in favor of a handful of line items buried within each report. The line items in question are those that impact the PCE price index (released 2 weeks from now). In today's case, those specific line items pointed toward higher PCE inflation even though headline/core PPI inflation was lower than forecast.

Lance Levin JFQ Lending JFQlending.com P:4806660245 M:4807720003

To recap, PCE is a more important inflation number than CPI or PPI, but CPI/PPI come out 2 weeks earlier and several of their components flow directly into the PCE calculation. For the 2nd day in a row, those components were higher (bad for bonds), even though CPI/PPI came in lower.