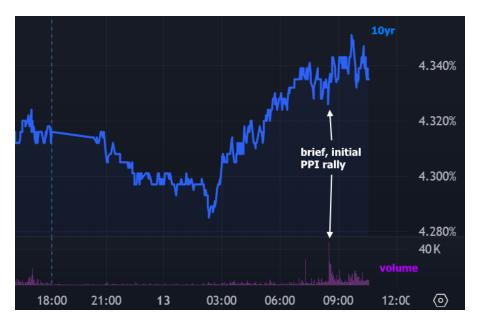

## The Day Ahead: Paradoxical Inflation Report Reaction, PPI Edition

Seemingly overnight (i.e. over the past 30 days when it comes to markets reacting to economic data), the CPI and PPI inflation numbers that normally impact bonds have been overlooked in favor of a handful of line items buried within each report. The line items in question are those that impact the PCE price index (released 2 weeks from now). In today's case, those specific line items pointed toward higher PCE inflation even though headline/core PPI inflation was lower than forecast.

**Gregory Richardson** EVP - Capital Markets, Primis Mortgage Company M: (704) 651-8419

To recap, PCE is a more important inflation number than CPI or PPI, but CPI/PPI come out 2 weeks earlier and several of their components flow directly into the PCE calculation. For the 2nd day in a row, those components were higher (bad for bonds), even though CPI/PPI came in lower.