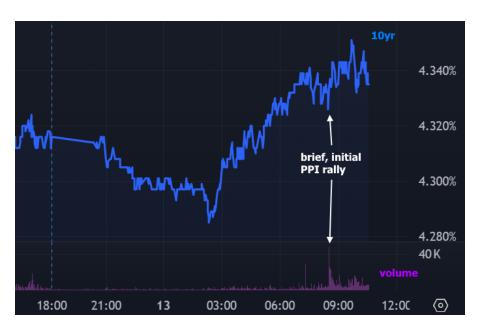

## The Day Ahead: Paradoxical Inflation Report Reaction, PPI Edition

Seemingly overnight (i.e. over the past 30 days when it comes to markets reacting to economic data), the CPI and PPI inflation numbers that normally impact bonds have been overlooked in favor of a handful of line items buried within each report. The line items in question are those that impact the PCE price index (released 2 weeks from now). In today's case, those specific line items pointed toward higher PCE inflation even though headline/core PPI inflation was lower than forecast.

To recap, PCE is a more important inflation number than CPI or PPI, but CPI/PPI come out 2 weeks earlier and several of their components flow directly into the PCE calculation. For the 2nd day in a row, those components were higher (bad for bonds), even though CPI/PPI came in lower.