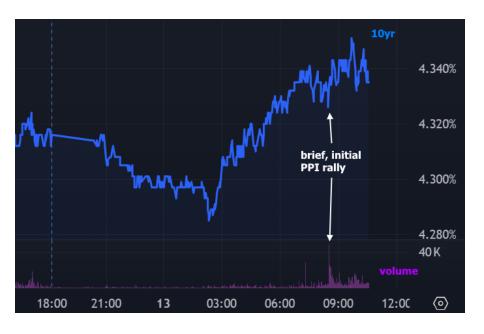

## The Day Ahead: Paradoxical Inflation Report Reaction, PPI Edition

Seemingly overnight (i.e. over the past 30 days when it comes to markets reacting to economic data), the CPI and PPI inflation numbers that normally impact bonds have been overlooked in favor of a handful of line items buried within each report. The line items in question are those that impact the PCE price index (released 2 weeks from now). In today's case, those specific line items pointed toward higher PCE inflation even though headline/core PPI inflation was lower than forecast.

Northeast Financial LLC

www.northeast-mortgage.com P: (844) 788-7237 48 Meriden Rd, Suite 1 Middlefield CT 06455 NMLS# 117273

To recap, PCE is a more important inflation number than CPI or PPI, but CPI/PPI come out 2 weeks earlier and several of their components flow directly into the PCE calculation. For the 2nd day in a row, those components were higher (bad for bonds), even though CPI/PPI came in lower.