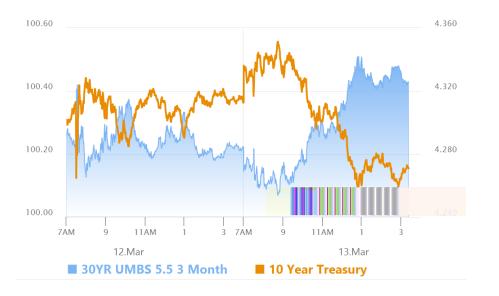

# Stocks Save Bonds From Modest Losses

MBS Recap Matthew Graham | 4:23 PM

You won't always be able to count on the market dynamics we've seen over the past few weeks, but during that time, they've been pretty reliable. Specifically, steep losses in stocks have been helping the bond market more often than not, and today was another example. Bonds started out in slightly weaker territory after the PPI data suggested higher PCE inflation. PCE doesn't come out for 2 weeks, and PPI's top line numbers were good, but markets care more about PCE, hence the paradoxical reaction. Stocks began swooning in earnest in the 11am hour, and bond yields followed suit. After topping out at 4.35%, 10yr yields fell to 4.25+ before leveling off.

#### Market Movement Recap

- 08:44 AM Slightly weaker overnight with additional losses after paradoxical PPI suggests weaker PCE. MBS down and eighth and 10yr up 3.3bps at 4.344
- <sup>11:28</sup> AM Bonds moving into positive territory. No obvious motivations apart from stock market weakness and/or technicals. 10yr down almost 1bp at 4.305 and MBS unchanged.
- 02:54 PM Rally continued with stock selling and bounced with stocks. MBS up 2 ticks (.06) and 10yr down 3.6bps at 4.275