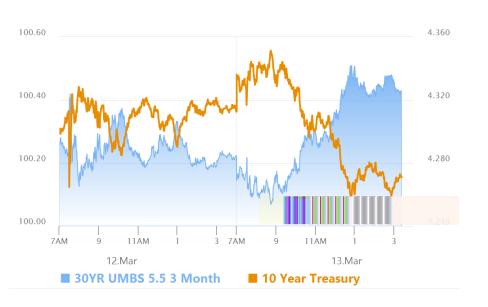

# Stocks Save Bonds From Modest Losses

MBS Recap Matthew Graham | 4:23 PM

You won't always be able to count on the market dynamics we've seen over the past few weeks, but during that time, they've been pretty reliable. Specifically, steep losses in stocks have been helping the bond market more often than not, and today was another example. Bonds started out in slightly weaker territory after the PPI data suggested higher PCE inflation. PCE doesn't come out for 2 weeks, and PPI's top line numbers were good, but markets care more about PCE, hence the paradoxical reaction. Stocks began swooning in earnest in the 11am hour, and bond yields followed suit. After topping out at 4.35%, 10yr yields fell to 4.25+ before leveling off.

#### Market Movement Recap

- 08:44 AM Slightly weaker overnight with additional losses after paradoxical PPI suggests weaker PCE. MBS down and eighth and 10yr up 3.3bps at 4.344
- 11:28 AM Bonds moving into positive territory. No obvious motivations apart from stock market weakness and/or technicals. 10yr down almost 1bp at 4.305 and MBS unchanged.
- 02:54 PM Rally continued with stock selling and bounced with stocks. MBS up 2 ticks (.06) and 10yr down 3.6bps at 4.275