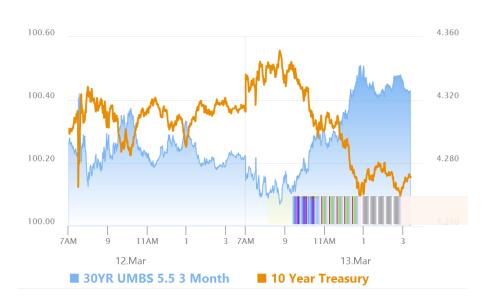

# Stocks Save Bonds From Modest Losses

MBS Recap Matthew Graham | 4:23 PM

You won't always be able to count on the market dynamics we've seen over the past few weeks, but during that time, they've been pretty reliable. Specifically, steep losses in stocks have been helping the bond market more often than not, and today was another example. Bonds started out in slightly weaker territory after the PPI data suggested higher PCE inflation. PCE doesn't come out for 2 weeks, and PPI's top line numbers were good, but markets care more about PCE, hence the paradoxical reaction. Stocks began swooning in earnest in the 11am hour, and bond yields followed suit. After topping out at 4.35%, 10yr yields fell to 4.25+ before leveling off.

#### Market Movement Recap

- 08:44 AM Slightly weaker overnight with additional losses after paradoxical PPI suggests weaker PCE. MBS down and eighth and 10yr up 3.3bps at 4.344
- 11:28 AM Bonds moving into positive territory. No obvious motivations apart from stock market weakness and/or technicals. 10yr down almost 1bp at 4.305 and MBS unchanged.
- 02:54 PM Rally continued with stock selling and bounced with stocks. MBS up 2 ticks (.06) and 10yr down 3.6bps at 4.275