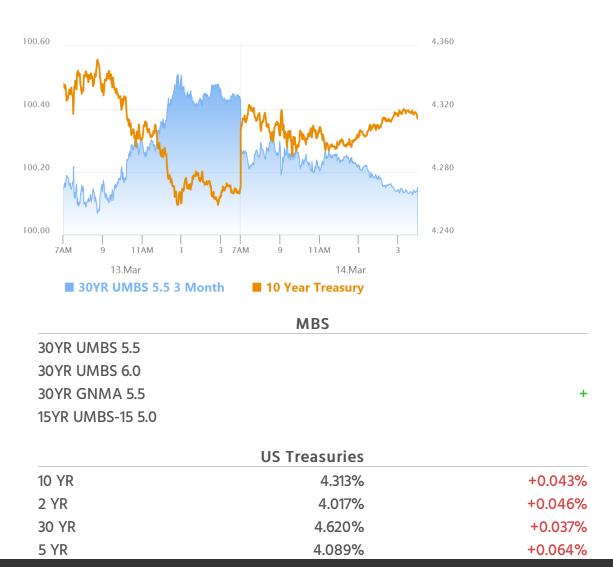

# Uneventful Friday, Even if Slightly Weaker

MBS Recap Matthew Graham | 6:21 PM

Friday's trading session was the most uneventful of the week. It began with moderate losses in the overnight session in concert with stock market gains. Some traders attributed this to improved odds of avoiding a government shutdown by tonight's deadline. The only scheduled economic data was the Consumer Sentiment report which has fallen by the wayside to some extent as the results are increasingly discounted as being clouded by political affiliations of respondents. Nonetheless, the uptick in inflation expectations was notable and worth a bit of extra weakness in bonds at the time. Even so, bonds remains well within the range set by yesterday's trading. The result is an "inside day" in market jargon, which one could either read as "indecisive" or "boring." We'd lean toward the latter.

### Market Movement Recap

- 09:30 AM Moderately weaker overnight in concert with stock market gains. MBS down 3 ticks (.09) and 10yr up 3.4bps at 4.303
- <sup>10:03 AM</sup> Some weakness following uptick in consumer inflation expectations. MBS down 5 ticks (.16) and 10yr up 4.8bps at 4.317
- 12:27 PM Calm and sideways. 10yr up 2.6bps at 4.296. MBS down 2 ticks (.06)
- 03:20 PM Losing some ground in PM hours. MBS down 5 ticks (.16) and 10yr up 4.3bps at 4.313
- 04:49 PM Just a hair weaker. MBS down 6 ticks (.19) and 10yr up 4.8bps and 4.318.