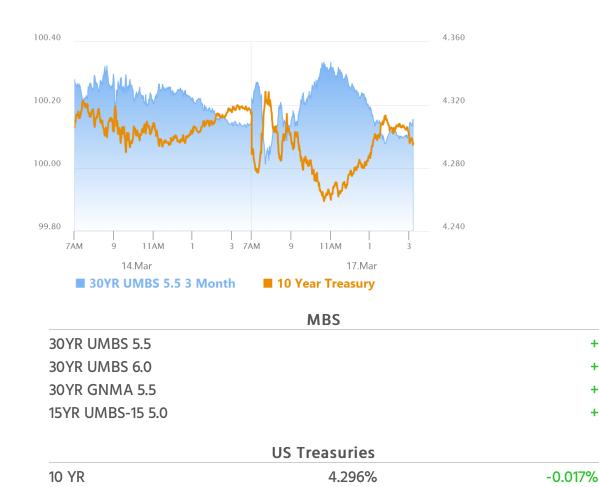

# Mixed Reaction to Retail Sales Makes For a Boring Monday

MBS Recap Matthew Graham | 4:12 PM

Despite coming in much weaker than expected, Retail Sales (the day's only big-ticket market mover) didn't provide much help for bonds. The catch was that the key internal component (the control group, aka retail sales excluding autos/gas/building materials) was stronger than expected. Bonds lost ground on the news, but began to rally about 30 minutes later. The net effect was essentially a restoration of Friday's average mid-day trading levels, thus making for a ho-hum Monday.