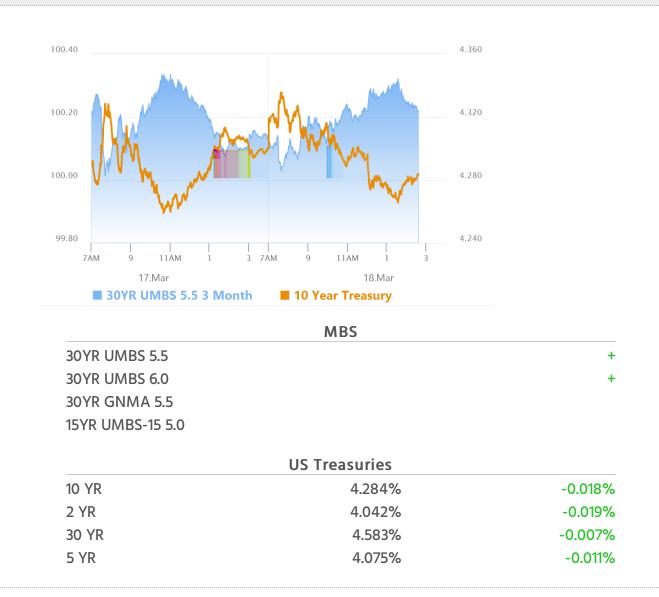

#### Market Movement Recap

- <sup>10:20 AM</sup> Sideways to slightly weaker overnight but bouncing back now. MBS and 10yr both exactly unchanged.
- 01:34 PM rallying all morning with additional gains after 20yr auction. MBS up 3 ticks (.09). 10yr down 2bps at 4.281
- 03:15 PM Off the best levels now, but still stronger on the day. MBS up 2 ticks (.06) and 10yr down 2.6bps at 4.276 (about 1bp up from lows).

#### Lock / Float Considerations

Bonds/rates have generally been in consolidation mode after hitting the best levels in early March. That's been mostly a sideways affair, but a breakout in either direction is possible. The biggest risk/opportunity on the near term horizon is Wednesday afternoon's Fed announcement (not due to rate cuts, which are a 0% chance, but instead due to the dot plot). Stock/bond correlation has been hit and miss.