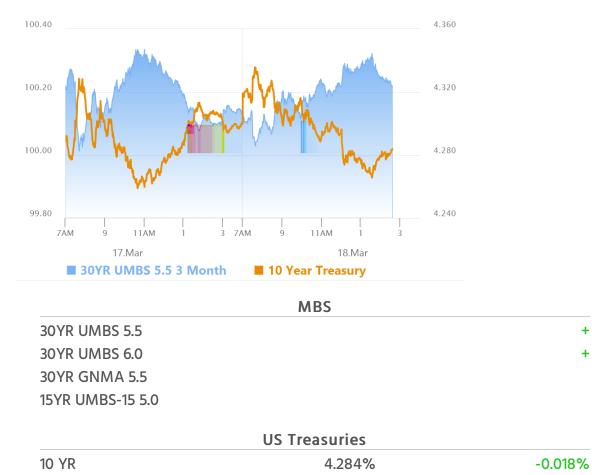

#### **Market Movement Recap**

- <sup>10:20 AM</sup> Sideways to slightly weaker overnight but bouncing back now. MBS and 10yr both exactly unchanged.
- 01:34 PM rallying all morning with additional gains after 20yr auction. MBS up 3 ticks (.09). 10yr down 2bps at 4.281
- 03:15 PM Off the best levels now, but still stronger on the day. MBS up 2 ticks (.06) and 10yr down 2.6bps at 4.276 (about 1bp up from lows).

### Lock / Float Considerations

Bonds/rates have generally been in consolidation mode after hitting the best levels in early March. That's been mostly a sideways affair, but a breakout in either direction is possible. The biggest risk/opportunity on the near term horizon is Wednesday afternoon's Fed announcement (not due to rate cuts, which are a 0% chance, but instead due to the dot plot). Stock/bond correlation has been hit and miss.