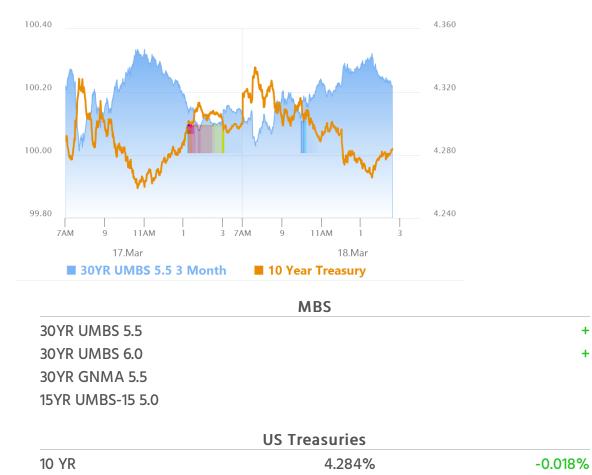

### **Market Movement Recap**

- <sup>10:20 AM</sup> Sideways to slightly weaker overnight but bouncing back now. MBS and 10yr both exactly unchanged.
- 01:34 PM rallying all morning with additional gains after 20yr auction. MBS up 3 ticks (.09). 10yr down 2bps at 4.281
- 03:15 PM Off the best levels now, but still stronger on the day. MBS up 2 ticks (.06) and 10yr down 2.6bps at 4.276 (about 1bp up from lows).

# **MBS & Treasury Markets**

| 2 YR  | 4.042% | -0.019% |
|-------|--------|---------|
| 30 YR | 4.583% | -0.007% |
| 5 YR  | 4.075% | -0.011% |
|       |        |         |

**Open Dashboard** 

Share This