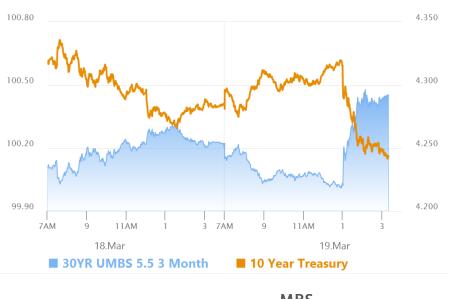

## Post-Fed Rally is "Nice" But Not Quite Exciting

MBS Recap Matthew Graham | 4:19 PM

In a small vacuum, today's Fed announcement had a noticeably positive impact on bonds despite yielding "just another day" vibes in the bigger picture. Traders reacted to some combination of a reasonably steady dot plot and the announcement of slower balance sheet shrinkage (which, in turn, implies more bond buying in the short term at the expense of a longer wait before the Fed fully reinvests its balance sheet proceeds). If you don't understand that last part, don't worry. It's arcane. It is basically a technical adjustment in the pace, but not in the destination. The bottom line is that the adjustment was mildly friendly for bonds today, even if it was a technical adjustment and not an indication of easier monetary policy.

### Market Movement Recap

- 10:34 AM Roughly unchanged overnight and slightly weaker in the past hour. MBS down an eighth and 10yr up 1.6bps at 4.302
- 01:00 PM Sideways since the last update. MBS down 3 ticks on the day and 10yr up 2.4bps at 4.311
- 02:25 PM Stronger after Fed announcement (greatly slowing the pace of Treasury tightening). MBS up 2 ticks (.06) and 10yr down 1.3bps at 4.274
- 03:41 PM Holding gains after Powell press conference. MBS up 5 ticks (.16) and 10yr down 3.4bps at 4.253

## Lock / Float Considerations

Bonds/rates have generally been in consolidation mode after hitting the best levels in early March. That's been mostly a sideways affair, but a breakout in either direction is possible. While there was a risk of a breakout associated with the Fed announcement. (and while rates technically broke out to the downside), it's easier to make a case that the consolidation pattern now merely shifts to a trading range (less of a triangle and more like a rectangle). This has limited relevance for locking/floating, but it does give the risk-tolerant crowd some more room to maneuver before hitting stop-loss ceilings. The risk-averse crowd is happy to lock the lowest rates in over a week and nearly the lowest rates in several months.