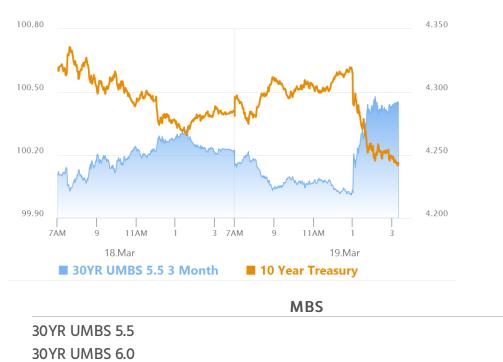

### Post-Fed Rally is "Nice" But Not Quite Exciting

MBS Recap Matthew Graham | 4:19 PM

In a small vacuum, today's Fed announcement had a noticeably positive impact on bonds despite yielding "just another day" vibes in the bigger picture. Traders reacted to some combination of a reasonably steady dot plot and the announcement of slower balance sheet shrinkage (which, in turn, implies more bond buying in the short term at the expense of a longer wait before the Fed fully reinvests its balance sheet proceeds). If you don't understand that last part, don't worry. It's arcane. It is basically a technical adjustment in the pace, but not in the destination. The bottom line is that the adjustment was mildly friendly for bonds today, even if it was a technical adjustment and not an indication of easier monetary policy.

#### Market Movement Recap

- 10:34 AM Roughly unchanged overnight and slightly weaker in the past hour. MBS down an eighth and 10yr up 1.6bps at 4.302
- 01:00 PM Sideways since the last update. MBS down 3 ticks on the day and 10yr up 2.4bps at 4.311
- 02:25 PM Stronger after Fed announcement (greatly slowing the pace of Treasury tightening). MBS up 2 ticks (.06) and 10yr down 1.3bps at 4.274
- 03:41 PM Holding gains after Powell press conference. MBS up 5 ticks (.16) and 10yr down 3.4bps at 4.253

### Lock / Float Considerations

Bonds/rates have generally been in consolidation mode after hitting the best levels in early March. That's been mostly a sideways affair, but a breakout in either direction is possible. While there was a risk of a breakout associated with the Fed announcement. (and while rates technically broke out to the downside), it's easier to make a case that the consolidation pattern now merely shifts to a trading range (less of a triangle and more like a rectangle). This has limited relevance for locking/floating, but it does give the risk-tolerant crowd some more room to maneuver before hitting stop-loss ceilings. The risk-averse crowd is happy to lock the lowest rates in over a week and nearly the lowest rates in several months.