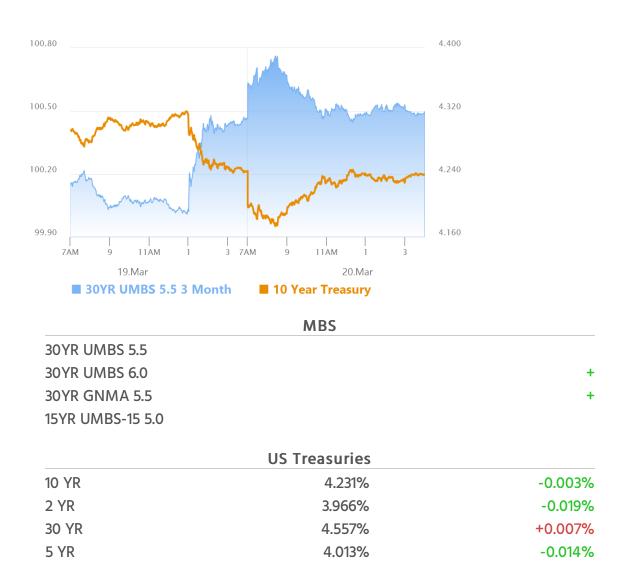

# Uneventful Trading Day, But That's a Win

MBS Recap Matthew Graham | 5:06 PM

There's not much to say about today's trading session. MBS and Treasuries both ended exactly in line with yesterday's latest levels, and there wasn't much fanfare in between. Well, maybe "fanfare" depends on one's perspective. 10yr yields managed to fall 6bps by 9:30am and pushed 6bps higher over the next 3.5 hours before flat-lining in the afternoon. A 6bp swing is somewhat interesting, but even if we only had the flat-line, today would still be a victory due to yesterday's gains and the fact that bonds haven't been bothered by the moderate recovery in stocks. Granted, today's stock market bounce occurred at the same time as the bond yield bounce, but the correlation didn't even make it through the day before breaking down again.

### **Market Movement Recap**

- 08:30 AM No major reaction to ho hum data after overnight gains. MBS up 5 ticks (.16) and 10yr down 3.9bps at 4.195
- 11:37 AM MBS up 2 ticks (.06) and 10yr down half a bp at 4.228.
- 03:10 PM sideways at weaker levels. MBS up 1 tick (.03) and 10yr up 0.2bps at 4.236