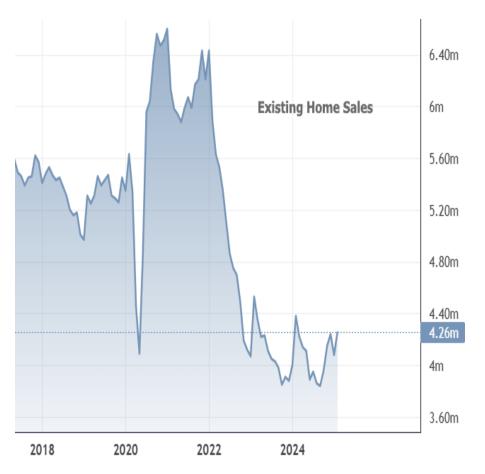

# Highest Existing Home Sales in a Year

As is the case with a majority of housing and mortgage market data these days, the Existing Home Sales data from NAR is heavily dependent on context. To be sure, the headline is true. You'd have to go back to report that came out in February, 2024 to see a higher annual pace

### **Existing Home Sales,** National Association of Realtors

| Date       | Actual |
|------------|--------|
| 3/20/2025  | 4.26m  |
| 2/21/2025  | 4.08m  |
| 1/24/2025  | 4.24m  |
| 12/19/2024 | 4.15m  |
| 11/21/2024 | 3.96m  |
| 10/23/2024 | 3.84m  |
| 8/31/2024  | 3.86m  |
| 7/31/2024  | 3.95m  |
| 6/30/2024  | 3.89m  |
| 5/31/2024  | 4.11m  |
| 4/30/2024  | 4.14m  |
| 3/31/2024  | 4.22m  |
| 2/29/2024  | 4.38m  |

(NOTE: the table above contains initially-reported numbers. NAR subsequently revised the 3/31/24 report up to 4.31m)

And if you were to chart these values only, the chart would probably look pretty good for the present month, but it would also belie the situation in the trenches. Home sales certainly aren't in freefall in the bigger picture, but they're generally still sideways at long term lows.