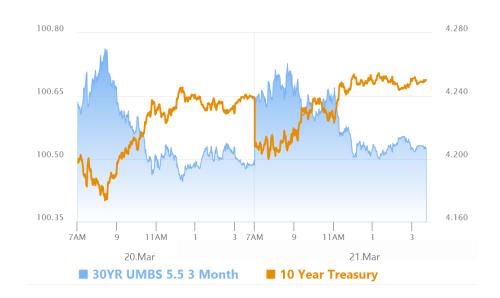

#### **Market Movement Recap**

- 10:30 AM Moderately stronger overnight but giving back gains now. MBS still up 2 ticks (.06) and 10yr down 0.1bp at 4.23
- 02:38 PM Lows of the day. MBS unchanged and 10yr yields up 2.1bps at 4.252
- 04:40 PM Very flat since last update. MBS down 1 tick (.03) and 10yr up 1.9bps at 4.25

#### Lock / Float Considerations

Bonds/rates have generally been in consolidation mode after hitting the best levels in early March. That's been mostly a sideways affair, but a breakout in either direction is possible. While there was a risk of a breakout associated with the Fed announcement, (and while rates technically broke out to the downside), it's easier to make a case that the consolidation pattern now merely shifts to a trading range (less of a triangle and more like a rectangle). This has limited relevance for locking/floating, but it does give the risk-tolerant crowd some more room to maneuver before hitting stop-loss ceilings. The risk-averse crowd is happy to lock the lowest rates in over a week and nearly the lowest rates in several months.