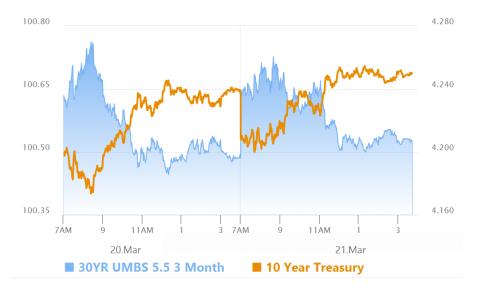

### Small Scale Weakness Leaves Bigger Picture Unchanged

MBS Recap Matthew Graham | 4:44 PM

Bonds began the day in stronger territory after tracing a risk-off move in the overnight session. Much like yesterday, 9:30am brought a momentum reversal, both for stocks and bonds, thus beginning a slow march back into weaker territory. Bonds might have stayed green if not for tariff headlines at noon ET which resulted in a modest nudge for stock prices and bond yields simultaneously (probably... it was so small that it could easily be seen as noise). Either way, the bigger picture was completely unaffected. Bonds are sideways near their strongest levels in months while they wait for guidance from data on the next big move.

#### Market Movement Recap

- 10:30 AM Moderately stronger overnight but giving back gains now. MBS still up 2 ticks (.06) and 10yr down 0.1bp at 4.23
- 02:38 PM Lows of the day. MBS unchanged and 10yr yields up 2.1bps at 4.252
- 04:40 PM Very flat since last update. MBS down 1 tick (.03) and 10yr up 1.9bps at 4.25