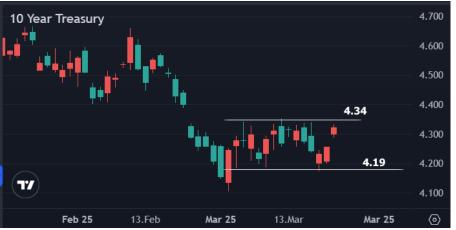

## The Day Ahead: Weaker Start as Stock Market Recovery Continues

Bonds are starting the week in weaker shape. If you had to reduce that movement to one motivation, it would be the "risk-on" vibes following more news of tariff exclusions over the weekend. The trading playbook dictates that stocks should rally and bonds should sell on that sort of news, and that's exactly what we saw. Bonds were starting to find their footing when this morning's S&P Services PMI came out much higher than expected, thus reinvigorating the selling. Despite that, yields are still in the sideways range that's been in play for several weeks.