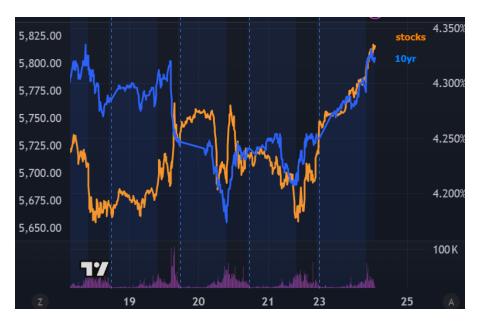

## The Day Ahead: Weaker Start as Stock Market Recovery Continues

Bonds are starting the week in weaker shape. If you had to reduce that movement to one motivation, it would be the "risk-on" vibes following more news of tariff exclusions over the weekend. The trading playbook dictates that stocks should rally and bonds should sell on that sort of news, and that's exactly what we saw. Bonds were starting to find their footing when this morning's S&P Services PMI came out much higher than expected, thus reinvigorating the selling. Despite that, yields are still in the sideways range that's been in play for several weeks.