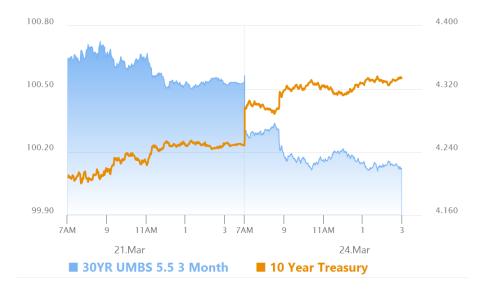

#### **Market Movement Recap**

- 09:32 AM Moderately weaker over the weekend, but recovering somewhat now. MBS down an eighth and 10yr up 3.5bps at 4.289
- 09:56 AM Some additional weakness after PMI data. MBS down nearly a quarter point and 10yr up 6bps at 4.316
- 02:20 PM 10yr yields are up nearly 8bps at 4.333 and MBS are down nearly 3/8ths after hawkish comments from Fed's Bostic (but not obviously because of Bostic, necessarily).
- 03:48 PM Little changed from previous update and flat since then. MBS down 11 ticks (.34) and 10yr up 7.9bps at 4.334

#### Lock / Float Considerations

Although the prevailing sideways range in bonds remains intact, the new week begins with the ceiling potentially being challenged. Such challenges are selling cues for some traders, but others view them as prerequisites for renewed buying demand. We should also consider the possibility of ongoing

spillover from the stock market, even though rates biggest dues will come from data.