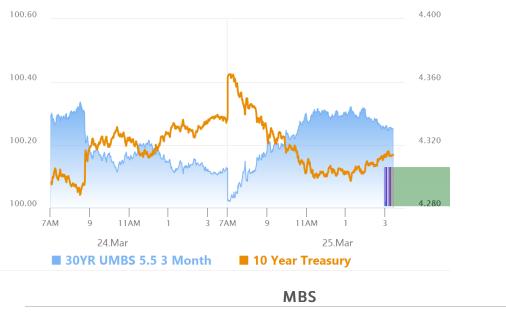

### **Overnight Weakness Gives Way to Modest Gains**

MBS Recap Matthew Graham | 4:25 PM

In absolute terms, it was a moderately active day for bonds as 10yr yields moved inside a respectable 7bp range (4.37 to 4.30). In day-over-day terms, we're left with merely modest gains, but no one's complaining. Early trading raised concerns about a technical break above the 4.34 ceiling. As we discussed yesterday, such breakouts can just as often serve as cues for buyers to get back in the pool, and that appears to have been the case today. Stocks had one of their calmest sessions in recent memory and bonds didn't exhibit any of the typical correlation. U.S. bond traders simply showed up in line to buy some bonds, and that was that.

#### Market Movement Recap

- 09:42 AM Weaker overnight, but stronger after 8:20am CME Open. 10yr down half a bp at 4.337 and MBS up 1 tick (.03)
- 12:51 PM Bond rally continues. MBS up an eighth and 10yr down 4.2bps at 4.3
- 03:49 PM Off the best levels, but still stronger. MBS up 2 ticks (.06) and 10yr down 3bps at 4.312