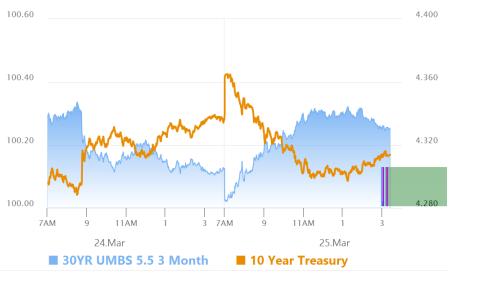

### **Overnight Weakness Gives Way to Modest Gains**

MBS Recap Matthew Graham | 4:25 PM

In absolute terms, it was a moderately active day for bonds as 10yr yields moved inside a respectable 7bp range (4.37 to 4.30). In day-over-day terms, we're left with merely modest gains, but no one's complaining. Early trading raised concerns about a technical break above the 4.34 ceiling. As we discussed yesterday, such breakouts can just as often serve as cues for buyers to get back in the pool, and that appears to have been the case today. Stocks had one of their calmest sessions in recent memory and bonds didn't exhibit any of the typical correlation. U.S. bond traders simply showed up in line to buy some bonds, and that was that.

#### Market Movement Recap

- 09:42 AM Weaker overnight, but stronger after 8:20am CME Open. 10yr down half a bp at 4.337 and MBS up 1 tick (.03)
- 12:51 PM Bond rally continues. MBS up an eighth and 10yr down 4.2bps at 4.3
- 03:49 PM Off the best levels, but still stronger. MBS up 2 ticks (.06) and 10yr down 3bps at 4.312